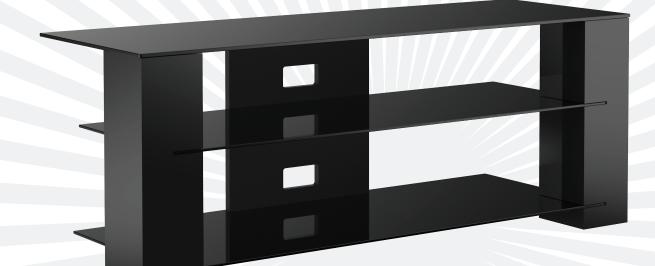

## 1320mm wide AV/TV Cabinet

The SG1350B allows you to display your medium to large flat-panel TV and store all your electronic components and accessories. The unit features two component shelves made from tempered glass.

A useful cable management system completes a stylish and versatile piece of AV furniture

DIMENSIONS (W x D x H) 1320 x 450 x 500 mm

TV SIZE Suitable for flat-panel TVs up to 60"

SHELF SIZE (W x D) Top shelf – 1320 x 450 mm

## **FEATURES**

- Contemporary styling designed to fit any decor
- Capacity to fit up to 4 AV components
- Tempered glass shelves
- Cable Management System

WEIGHT CAPACITY Top shelf – 50kg / 110lbs Middle shelf – 15kg / 33lbs Bottom shelf – 15kg / 33lbs FINISH Black - SG1350B